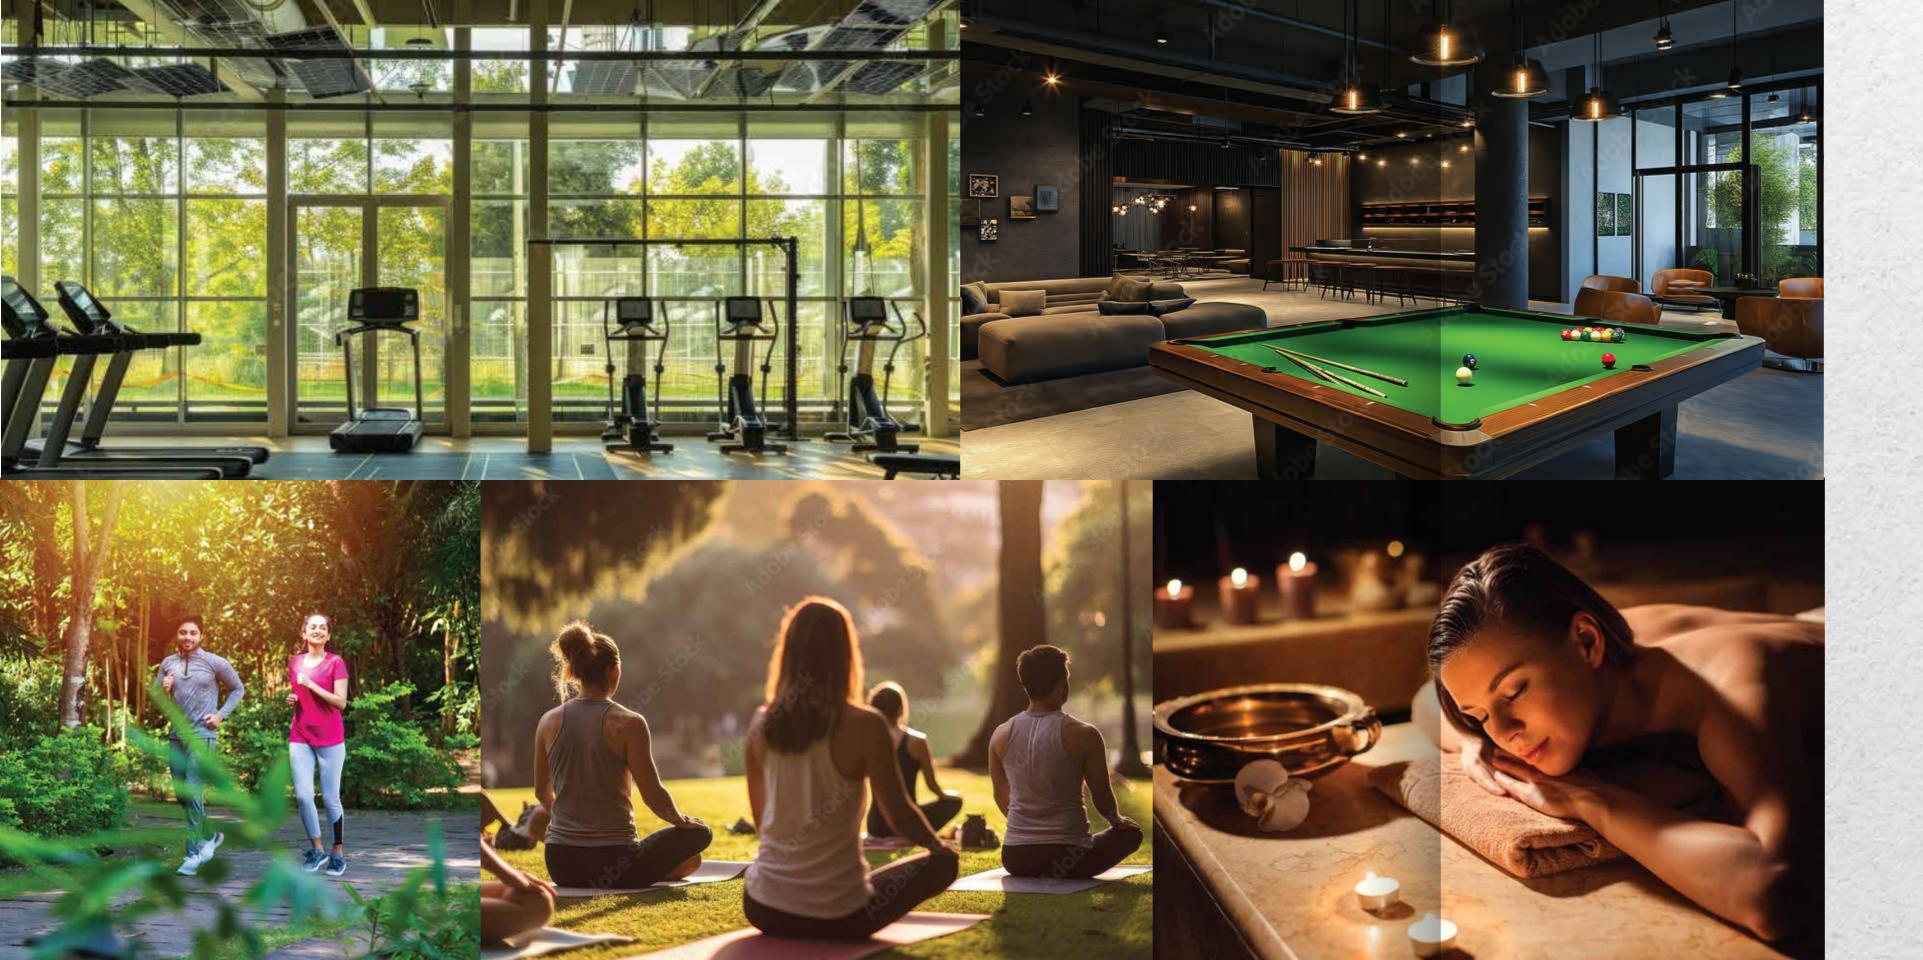

## A SOCIAL ZONE LIKE NO OTHER.

30,000 sq. ft. of club and amenities designed for a fulfilling living experience.

Unwind, host, celebrate, or simply be.

#### FUN, FROLIC AND FITNESS.

From cricket to basketball, tennis to paddle ball,

every sport finds space to shine here.

## SPACES BUILT TO CARE FOR YOU.

A gym that energises. A spa that soothes. A crèche that comforts. Playrooms that spark joy. From wellness to play, calm to connection,

every corner here is crafted for your everyday ease.