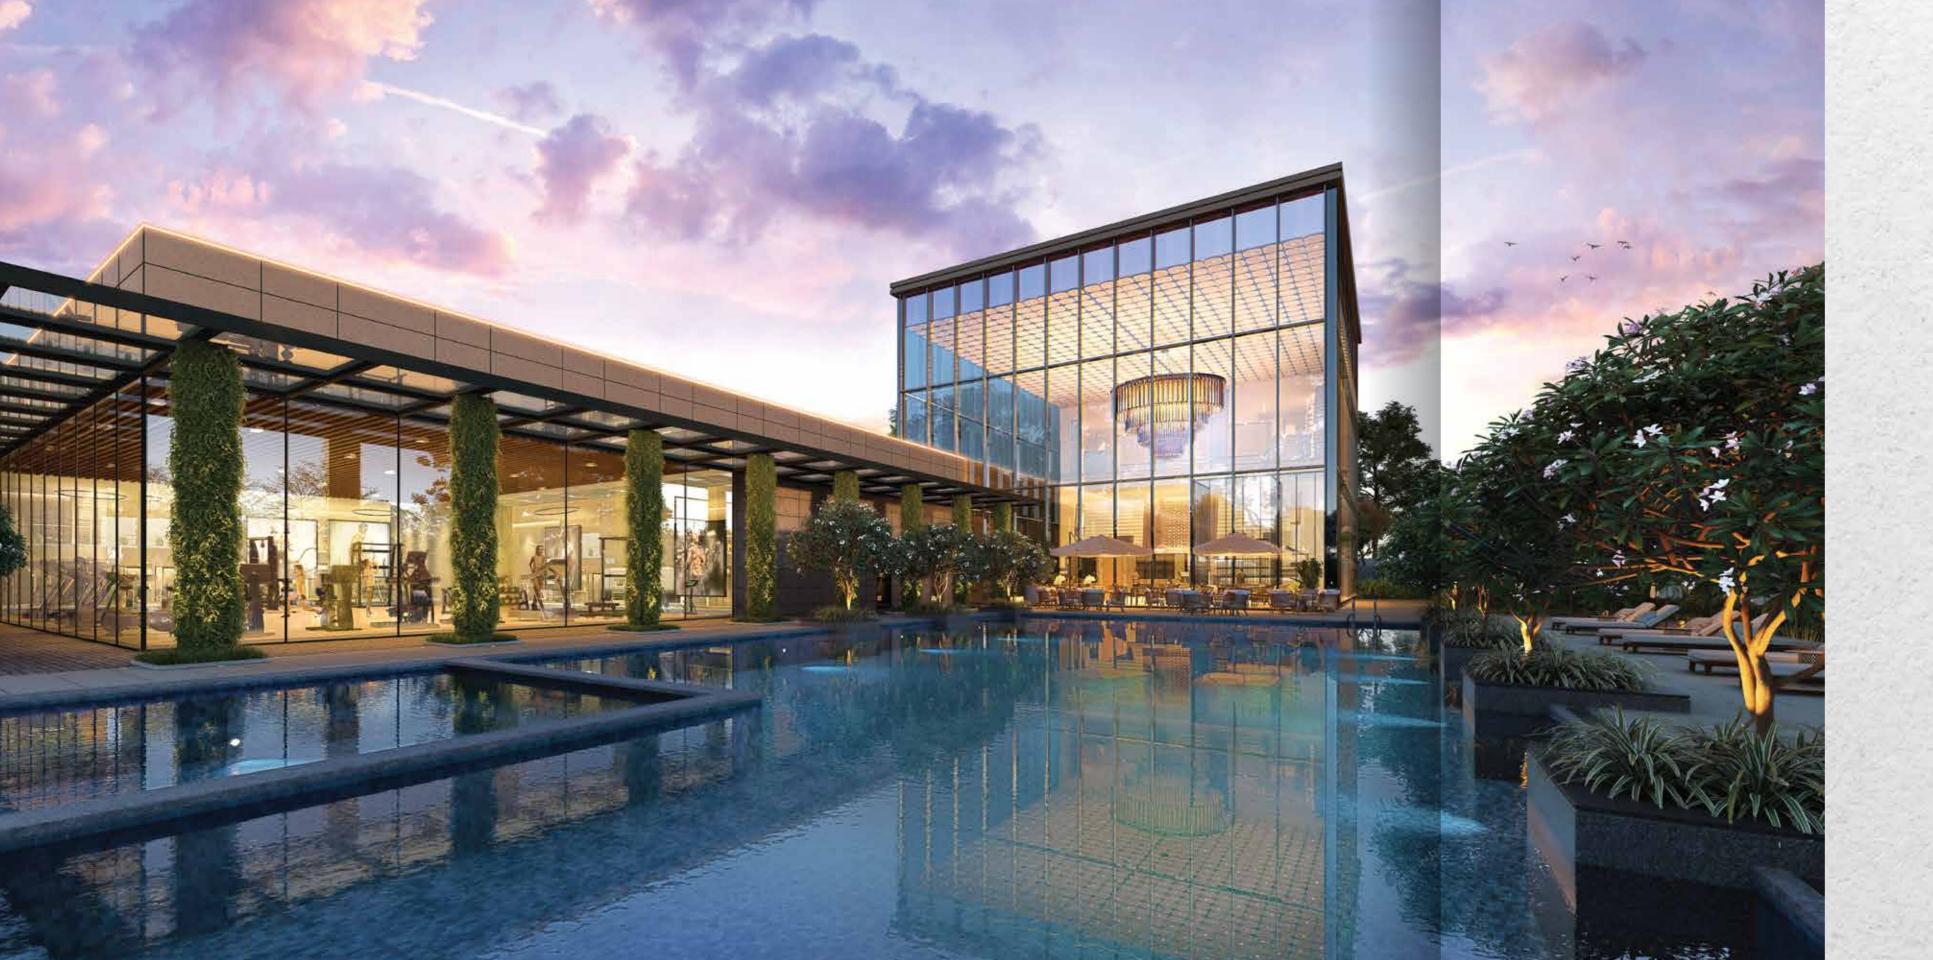

## A SOCIAL ZONE LIKE NO OTHER.

30,000 sq. ft. of club and amenities designed for a fulfilling living experience.

Unwind, host, celebrate, or simply be.

# LIVING, AS NATURE INTENDED. GRANDLY.

## SPACES BUILT TO CARE FOR YOU.

A gym that energises. A spa that soothes. A crèche that comforts. Playrooms that spark joy. From wellness to play, calm to connection,

every corner here is crafted for your everyday ease.