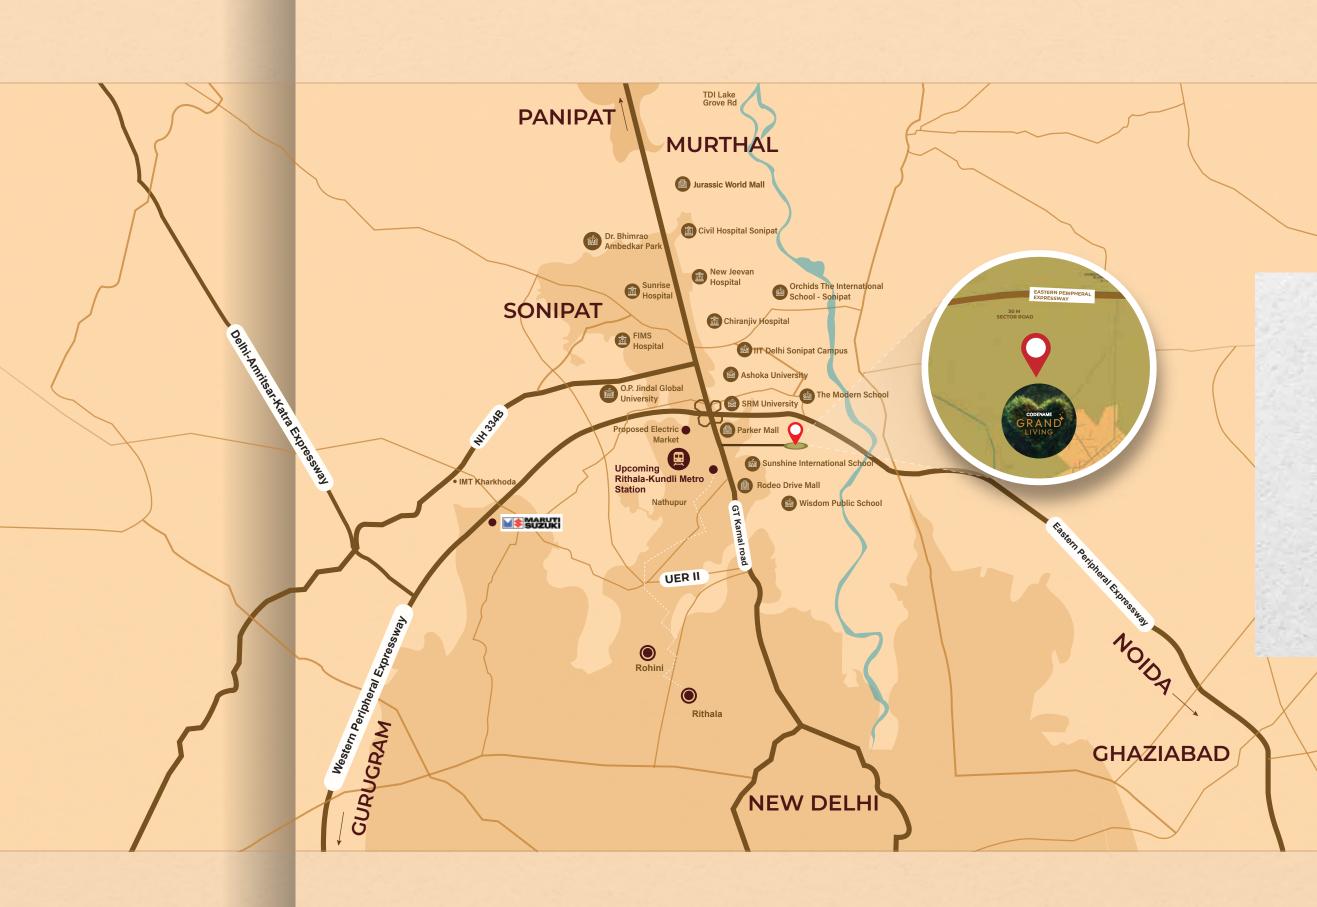

#### AN ADDRESS THAT TOUCHES IT ALL.

4 States. 5 Highways. 1 Metro. Endless Possibilities.

20

Effortlessly connected to Delhi, yet cocooned in calm.

A rare pocket where convenience meets quiet.

- A few minutes from Kundli Metro
- Direct access from GT Road and NH 44
- Educational and industrial hubs nearby
- Signal-free access to Maruti Suzuki Plant
- Within an hour of IGI Airport, New Delhi